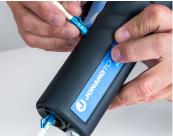

## Fiber Inspection Microscopes - Data Sheet

Fiber inspection microscopes have a focus wheel and features 2.5mm and 1.25mm adapters for use on most fiber connectors. The achromatic lens offers excellent imaging and integrated laser filters for safety (not intended for use with illuminated fibers). Coaxial illumination provides clear view of connector face and fiber. FIM-200 has 200x magnification, FIM-400 has 400x magnification.

LED light for longer battery life, includes port for illuminating fiber. Rugged cushioned nylon case with belt loop and carry strap and three AAA batteries. Microscope has rubber cover for protection.