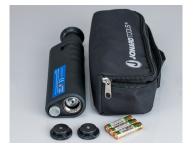

LED light for longer battery life, includes port for illuminating fiber. Rugged cushioned nylon case with belt loop and carry strap and three AAA batteries. Microscope has rubber cover for protection.