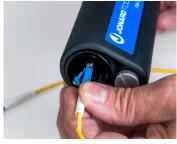

## Fiber Inspection Microscopes - Data Sheet

Fiber inspection microscopes have a focus wheel and features 2.5mm and 1.25mm adapters for use on most fiber connectors. The achromatic lens offers excellent imaging and integrated laser filters for safety (not intended for use with illuminated fibers). Coaxial illumination provides clear view of connector face and fiber. FIM-200 has 200x magnification, FIM-400 has 400x magnification.

LED light for longer battery life, includes port for illuminating fiber. Rugged cushioned nylon case with belt loop and carry strap and three AAA batteries. Microscope has rubber cover for protection.