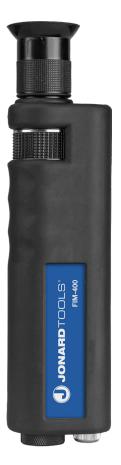

## Fiber Inspection Microscopes - Data Sheet

Fiber inspection microscopes have a focus wheel and features 2.5mm and 1.25mm adapters for use on most fiber connectors. The achromatic lens offers excellent imaging and integrated laser filters for safety (not intended for use with illuminated fibers). Coaxial illumination provides clear view of connector face and fiber. FIM-200 has 200x magnification, FIM-400 has 400x magnification.

LED light for longer battery life, includes port for illuminating fiber. Rugged cushioned nylon case with belt loop and carry strap and three AAA batteries. Microscope has rubber cover for protection.