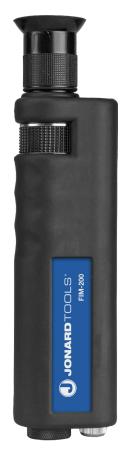

## Fiber Inspection Microscopes - Data Sheet

Fiber inspection microscopes have a focus wheel and features 2.5mm and 1.25mm adapters for use on most fiber connectors. The achromatic lens offers excellent imaging and integrated laser filters for safety (not intended for use with illuminated fibers). Coaxial illumination provides clear view of connector face and fiber. FIM-200 has 200x magnification, FIM-400 has 400x magnification.

| Specifications | FIM-200              | FIM-400              |
|----------------|----------------------|----------------------|
| Length         | 8.76" (222.50 mm)    | 8.76" (222.50 mm)    |
| Height         | 2.25" (57.15 mm)     | 2.25" (57.15 mm)     |
| Width          | 1.25" (31 mm)        | 1.25" (31 mm)        |
| Weight         | 1.570 lbs (0.712 kg) | 1.570 lbs (0.712 kg) |
| Magnification  | 200x                 | 400x                 |
| UPC No.        | 811490019065         | 811490019072         |